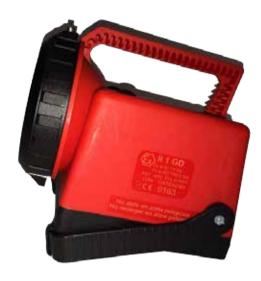

## Segnalazioni luminose d'emergenza

Professional, portable rechargeable lamps, highly resistant to vibrations and shocks (IK 08), floating and submersible (IP 67).

The new LED series are the LR and the LRX (explosion proof version, ATEX certified). Both series have the following features:

- a single frontal high power LED, which assures an illumination up to 760 lm for the LR and 338 lm for the ATEX one
- an optional front or rear (or both) signalling coloured LEDs crown with flashing or steady lighting with up to 3 colours on the same lantern.
- Constant light intensity controlled by microprocessor.
- Illuminating capacity over 300m.
- Small dimensions and limited weight (from 950gr to 1400gr max, depending on the version)
- Lighting autonomy from 2.5h to 24h, depending if using low, medium or high power and if flashing or not.
- Individual and permanent laser customization with also company logo.
- Chargers for mobile use (12/24Vcc 48Vcc -

72Vcc) and fixed use (85 ~ 265Vac).

- Long battery life (not less than 4,5 years)

The LRX version, to be used in hazardous atmospheres (Gas "0" - Dust "20"), has the following ATEX certification:

SIRTEL www.sirtel.biz